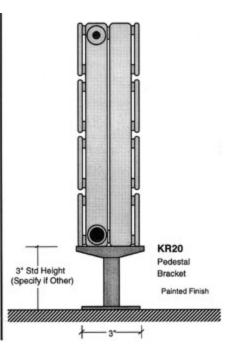

For Radiators 20" to 60" Long - Use 2 KR30 or KR20 Brackets, one within 12 inches of each end.

62" to 138" Long - Use 3 KR30 or KR20 Brackets, one at each end, one at the center

140" to 236" Long - Use 4 KR30 or KR20 Brackets, one at each end, two distributed evenly in the middle

238" to 296" Long - Use 5 KR30 or KR20 Brackets, one at each end, three distributed evenly in the middle

**298" to 354"** Long - Use **6 KR30 or KR20** Brackets, one at each end, four distributed evenly in the middle