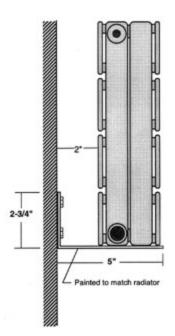

## Model Type R2F

Floor Mounting

**R2F Models:** R2F-1, R2F-2, R2F-3 and R2F-4 **only** (back view)

| Option 48: No Mounting Clips |  |  |  |  |
|------------------------------|--|--|--|--|
|                              |  |  |  |  |
|                              |  |  |  |  |