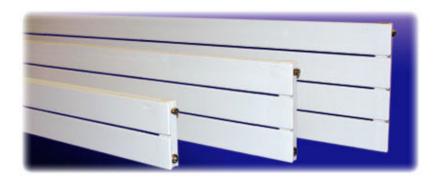

## **SPECIFICATIONS**

R panel radiators are manufactured in the USA from cold rolled steel. The panels are finished in gloss powdercoat and available in many standard colors and over 100 optional colors. These panels are made in lengths from 2'-0" to 29'-6", and heights from 3" to 70". Standard piping connections are 1/2" NPT for inlet and outlet piping, and 1/8" NPT for vents (3/4" NPT inlets and outlets are available by special order). For more complete R specifications, please refer to the Runtal technical pages.

## BTUH/FT RATINGS

Energy efficient as well as space saving, R panels are the most radiant of the Runtal line. These panels provide more comfort at a lower room temperature than convective heaters. Various average water temperatures (AWT) are shown here for convenience, but for more specific conditions use the appropriate correction factor with the 215°F rating. Please see the technical pages for the correction factor best suited to the design conditions.