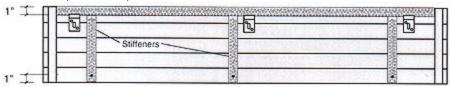

## R Models (back view)

For Radiators 20" to 60" Long - Use 2 K12 Brackets, one at each end

62" to 138" Long - Use 3 K12 Brackets, one at each end, one in the middle

140" to 236" Long - Use 4 K12 Brackets, one at each end, two distributed evenly in the middle

238" to 296" Long - Use 5 K12 Brackets, one at each end, three distributed evenly in the middle

298" to 354" Long - Use 6 K12 Brackets, one at each end, four distributed evenly in the middle

R clip - Mount to the grille back on the R Radiator at the K12 Positions