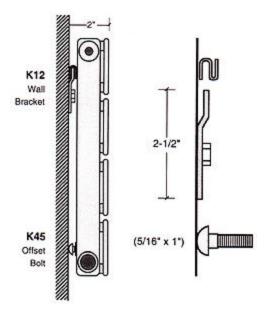

**K12** Wall Bracket - Support Bracket used with R Radiators

## Normally shipped with the Radiators

**K45** Offset Bolt - Carriage Bolt used at each weld nut at the bottom of the Radiator for leveling with the wall