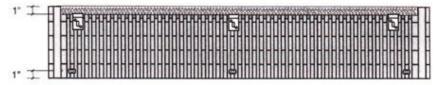

## RF Models (back view)

For Radiators 20" to 60" Long - Use 2 KR10 Post Mounts, one at each end

62" to 138" Long - Use 3 KR10 Post Mounts, one at each end, one at the center

140" to 236" Long - Use 4 KR10 Post Mounts, one at each end, two distributed evenly in the middle

238" to 296" Long - Use 5 KR10 Post Mounts, one at each end, three distributed evenly in the middle

298" to 354" Long - Use 6 KR10 Post Mounts, one at each end, four distributed evenly in the middle

**NOTE:** The nuts and bolts to connect the K12 Wall Bracket and the LDB Lockdown bracket to the KR10 Floor Post are to be provided by others.