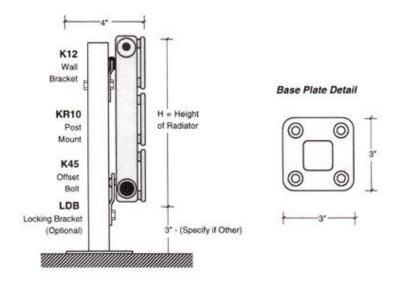

238" to 296" Long - Use 5 KR10 Post Mounts, one at each end, three distributed evenly in the middle

298" to 354" Long - Use 6 KR10 Post Mounts, one at each end, four distributed evenly in the middle

**NOTE:** The nuts and bolts to connect the K12 Wall Bracket and the LDB Lockdown bracket to the KR10 Floor Post are to be provided by others.