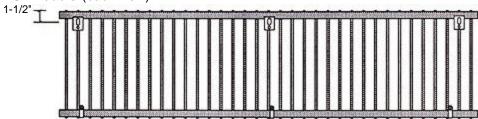

## RS2 Models (back view)

For Radiators 6" to 60" Long - Use 2 K70 Brackets, one at each end

62" to 138" Long - Use 3 K70 Brackets, one at each end, one at the center

140" to 236" Long - Use 4 K70 Brackets, one at each end, two distributed evenly in the middle

238" to 240" Long - Use 5 K70 Brackets, one at each end, three distributed evenly in the middle

**K70** Wall Bracket - Support Bracket used at the top header of the Radiator