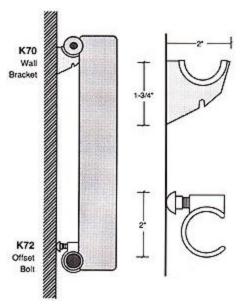

238" to 240" Long - Use 5 K70 Brackets, one at each end, three distributed evenly in the middle

**K70** Wall Bracket - Support Bracket used at the top header of the Radiator

## Normally shipped with the Radiators

**K72** Offset Bolt - Carriage Bolt assembly pressed onto the bottom header of the Radiator for leveling with the wall.