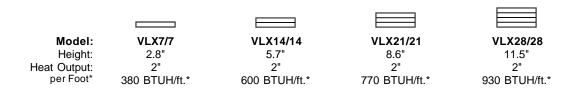

Runtal's baseboard (made to order) is available in 1 to 4 tube heights. It may be manufactured in lengths from 20 inches to 29-1/2 feet long in increments of 2 inches. Ten standard colors as well as an array of designer colors are available. Runtal's baseboard style is perfect for situations where sheet metal-covered fin-tube or cast iron is being replaced. In these cases, it is often easiest to use the existing piping and simply order the appropriate lengths.

\*Outputs shown are figured at 180°F