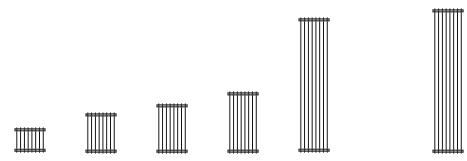

Available from 6 inches to 20 feet in length

| Model<br>Number | Height | Depth | Heat<br>Output*<br>per ft |
|-----------------|--------|-------|---------------------------|
| R1040-2         | 15.9"  | 4"    | 960 BTUH                  |
| R1060-2         | 23.6"  | 4"    | 1320 BTUH                 |
| R1075-2         | 29.5"  | 4"    | 1620 BTUH                 |
| R1090-2         | 35.6"  | 4"    | 1860 BTUH                 |
| R1200-2         | 78.8"  | 4"    | 4380 BTUH                 |
| R1215-2         | 84.6"  | 4"    | 4740 BTUH                 |
|                 |        |       |                           |