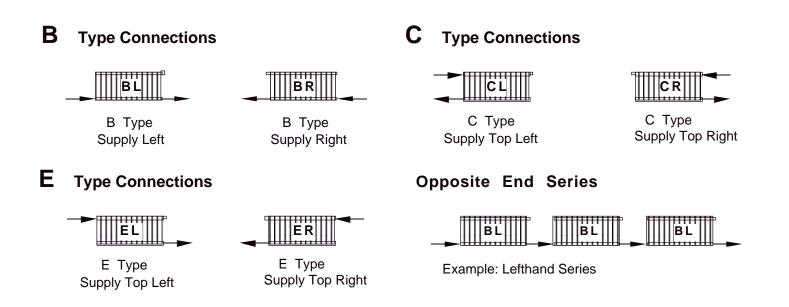

# **R1000 Column Radiator Specifications**





## **R1000 Wall & Floor Mounting**

## Standard Wall Mounting

### R1000 Models (back view)



For Radiators 6" to 60" Long - Use 2 K70 Brackets, one at each end

62" to 138" Long - Use 3 K70 Brackets, one at each end, one at the center

140" to 236" Long - Use 4 K70 Brackets, one at each end, two distributed evenly in the middle

238" to 240" Long - Use 5 K70 Brackets, one at each end, three distributed evenly in the middle

### **Custom Pedestal Mounting**

R1040-2, R1060-2 & R1075-2 Models Only (Other Models need Top Support Bracket)



For Radiators 6" to 60" Long - There are 2 KR-4 Pedestals, one at each end

62" to 138" Long - There are 3 KR-4 Pedestals, one at each end, one at the center

140" to 236" Long - There are 4 KR-4 Pedestals, one at each end, two in the middle

238" to