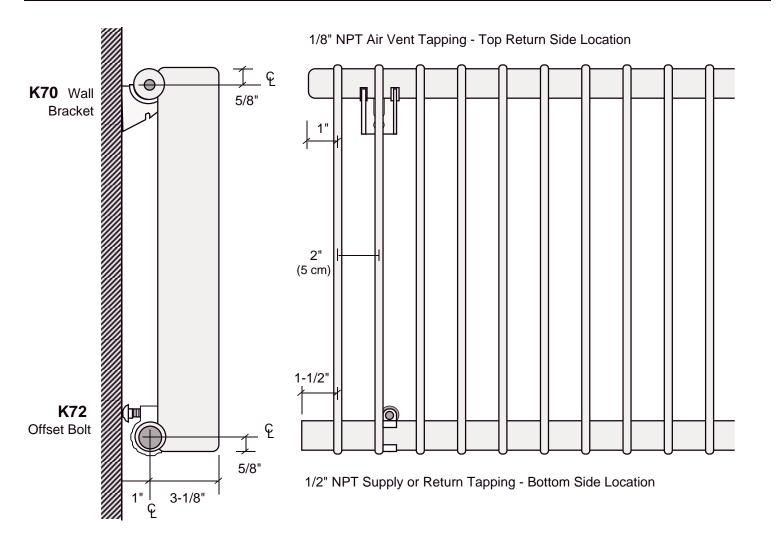

# **R1000 Column Radiator Specifications**





## **R1000 Wall & Floor Mounting**

## Standard Wall Mounting

### R1000 Models (back view)



For Radiators 6" to 60" Long - Use 2 K70 Brackets, one at each end

62" to 138" Long - Use 3 K70 Brackets, one at each end, one at the center

140" to 236" Long - Use 4 K70 Brackets, one at each end, two distributed evenly in the middle

238" to 240" Long - Use 5 K70 Brackets, one at each end, three distributed evenly in the middle

### **Custom Pedestal Mounting**

R1040-2, R1060-2 & R1075-2 Models Only (Other Models need Top Support Bracket)



For Radiators 6" to 60" Long - There are 2 KR-4 Pedestals, one at each end

62" to 138" Long - There are 3 KR-4 Pedestals, one at each end, one at the center

140" to 236" Long - There are 4 KR-4 Pedestals, one at each end, two in the middle

238" to 2