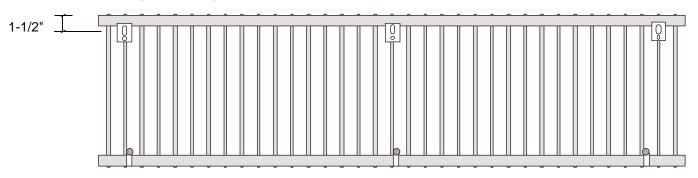

### R1000 Models (back view)

For Radiators 6" to 60" Long - Use 2 K70 Brackets, one at each end

62" to 138" Long - Use 3 K70 Brackets, one at each end, one at the center

140" to 236" Long - Use 4 K70 Brackets, one at each end, two distributed evenly in the middle

238" to 240" Long - Use 5 K70 Brackets, one at each end, three distributed evenly in the middle