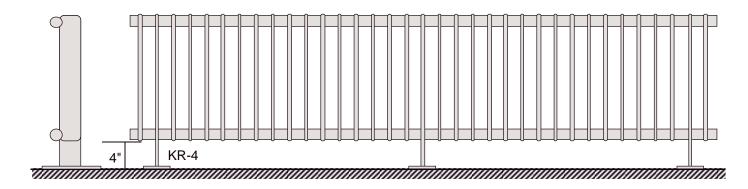

### **Custom Pedestal Mounting**

R1040-2, R1060-2 & R1075-2 Models Only (Other Models need Top Support Bracket)

For Radiators 6" to 60" Long - There are 2 KR-4 Pedestals, one at each end

62" to 138" Long - There are 3 KR-4 Pedestals, one at each end, one at the center

140" to 236" Long - There are 4 KR-4 Pedestals, one at each end, two in the middle

238" to 240" Long - There are 5 KR-4 Pedestals, one at each end, three in the middle